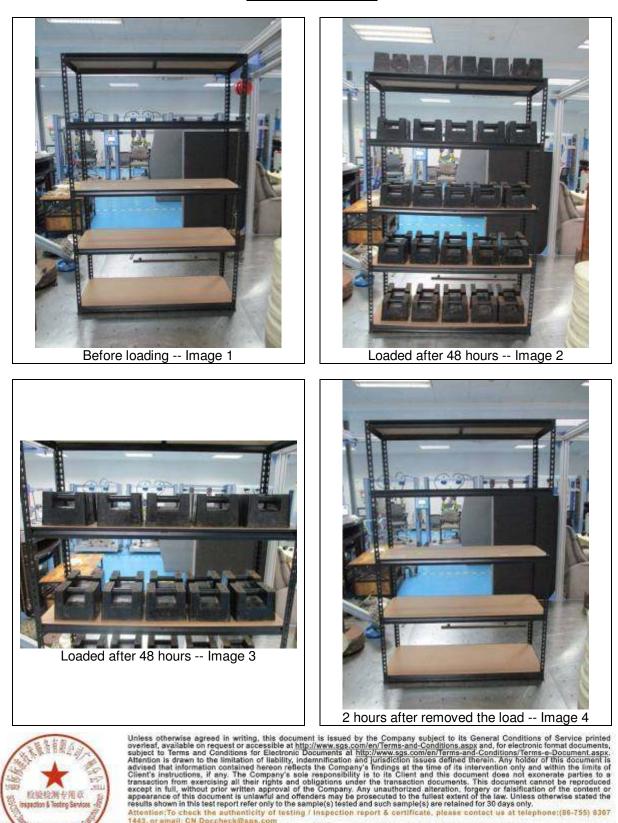

#### Test Conducted:

Distributed loading test according to client's requirement.

#### No. of Sample:

1 piece (Sample 1). For more sample information and pictures, please refer to the following page.

| Test and Requirements                                                                                                                                                                                                                                                                                                                                                                                                                                                                                                                                                             | Test Results                                 |  |
|-----------------------------------------------------------------------------------------------------------------------------------------------------------------------------------------------------------------------------------------------------------------------------------------------------------------------------------------------------------------------------------------------------------------------------------------------------------------------------------------------------------------------------------------------------------------------------------|----------------------------------------------|--|
| <b>Distributed Loading Test</b><br>Distributed loading each shelf for 200 KG and immediately record the largest deflection<br>(D1) for each shelf. Then maintain the loading for 48 hours, record the largest<br>deflection (D2) at millimeter for each shelf and then release the loading. After release<br>loading for 2 hour and record the largest deflection (D3) at millimeter for each shelf.<br>The D3 should not exceed 5% deflection.<br>During and after the test, the sample should have no damage, defection, cracking or<br>turnover. Give the result of pass/fail. | PASS<br>See annex table for<br>more details. |  |

# Annex Table:

| Shelf<br>(From<br>down to up) | Deformation<br>1 (mm) | D1    | Deformation<br>2 (mm) | D2    | Deformation<br>3 (mm) | D3    | Result |
|-------------------------------|-----------------------|-------|-----------------------|-------|-----------------------|-------|--------|
| #1                            | 12.37                 | 1.03% | 14.40                 | 1.20% | 2.03                  | 0.17% | PASS   |
| #2                            | 13.95                 | 1.16% | 16.09                 | 1.34% | 2.14                  | 0.18% | PASS   |
| #3                            | 15.04                 | 1.25% | 17.42                 | 1.45% | 2.38                  | 0.20% | PASS   |
| #4                            | 16.08                 | 1.34% | 18.52                 | 1.54% | 2.44                  | 0.20% | PASS   |
| #5                            | 17.22                 | 1.44% | 19.83                 | 1.65% | 2.61                  | 0.22% | PASS   |

#### **Remark:**

- 1. Deformation 1: The maximum deformation when just loaded with 200 kg for each shelf; Deformation 2: The maximum deformation when loaded after 48 hours; Deformation 3: The maximum deformation when 2 hours after removed the load;
- 2. This test was subcontracted to SGS-CSTC Standards Technical Services Co., Ltd. Shunde Branch Hardlines.
- 3. For the sample information and pictures, please refer to the following page.

# No.: GZHL1705017118SD

Date: Jun 19, 2017

Page 4 of 5

Pictures with Details

98Kadu Rad Saintach Part Gungdou Economic & Technology: Development District Gungdou, China 510663 1 (86-20) 82155555 f (86-20) 82075191 www.sgsgroup.com.cn 中国・广州・经济技术开发区科学域科珠路198号 郎端: 510663 1 (86-20) 82155555 f (86-20) 82075191 e sgs.china@sgs.com