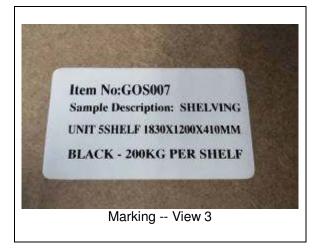

The following sample(s) was/were submitted and identified on behalf of the client as:

| Sample Description    | : SHELVING UNIT 5SHELF 1830X1200X410mm BLACK        |
|-----------------------|-----------------------------------------------------|
| SGS Ref No.           | : SDHL1705008298FT                                  |
| Style / Item No.      | : GOS007                                            |
| Buyer                 | : PINNACLE DIVERSITY PTY LTD                        |
| Manufacturer          | : EASTERNDEER HARDWARE & PLASTICS (CHINA) CO., LTD. |
| Country of Origin     | : CHINA                                             |
| Sample Receiving Date | : May 03, 2017                                      |
| Test Performing Date  | : May 03, 2017 to Jun 16, 2017                      |

#### SAMPLE INFORMATION AND PICTURES

Weight: 25.20 kg

Overall Dimensions: 1200 mm W x 410 mm D x 1830 mm H

Other Dimensions: /